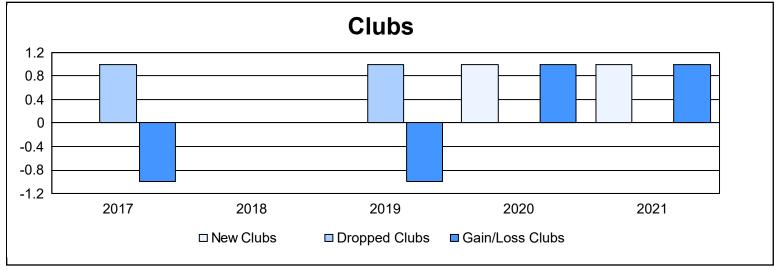

District 201N2 As of June 2021 Cumulative

| Year      | New<br>Clubs | Dropped<br>Clubs | Gain/<br>Loss<br>Clubs | New<br>Members | Charter<br>Members | Reinstate<br>Members | Transfer<br>Members | Total<br>Member<br>Added | Total<br>Members<br>Dropped | Gain/<br>Loss<br>Members |
|-----------|--------------|------------------|------------------------|----------------|--------------------|----------------------|---------------------|--------------------------|-----------------------------|--------------------------|
| 2016-2017 | 0            | 1                | -1                     | 157            | 9                  | 1                    | 21                  | 188                      | 249                         | -61                      |
| 2017-2018 | 0            | 0                | 0                      | 150            | 2                  | 4                    | 16                  | 172                      | 234                         | -62                      |
| 2018-2019 | 0            | 1                | -1                     | 90             | 1                  | 9                    | 10                  | 110                      | 177                         | -67                      |
| 2019-2020 | 1            | 0                | 1                      | 122            | 34                 | 3                    | 8                   | 167                      | 161                         | 6                        |
| 2020-2021 | 1            | 0                | 1                      | 159            | 31                 | 6                    | 18                  | 214                      | 180                         | 34                       |
| Average   | 0            | 0                | 0                      | 136            | 15                 | 5                    | 15                  | 170                      | 200                         | -30                      |